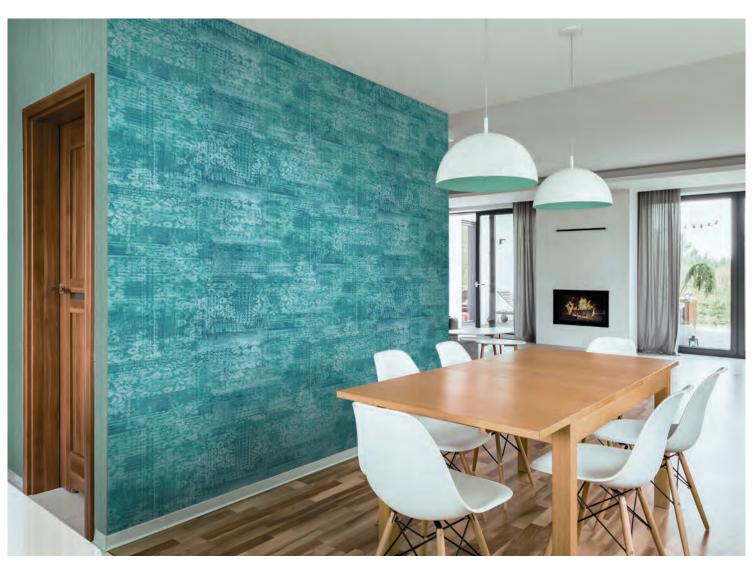

#### **JWALL PRIMUS RELOADED**

an innovative collection in which the designs - characterized by strong colors with délavé effects and nuances - are presented in 24 tones named "solids". Some options are grey, écru, brown, light blue, green, pink and bordeaux, paired with designs options with nuanced stripes as gashes on a canvas (bottom right picture) and ton-sur-ton batik elements. Its strong grammage guarantees a resistant product, making it specifically suited for contract spaces.