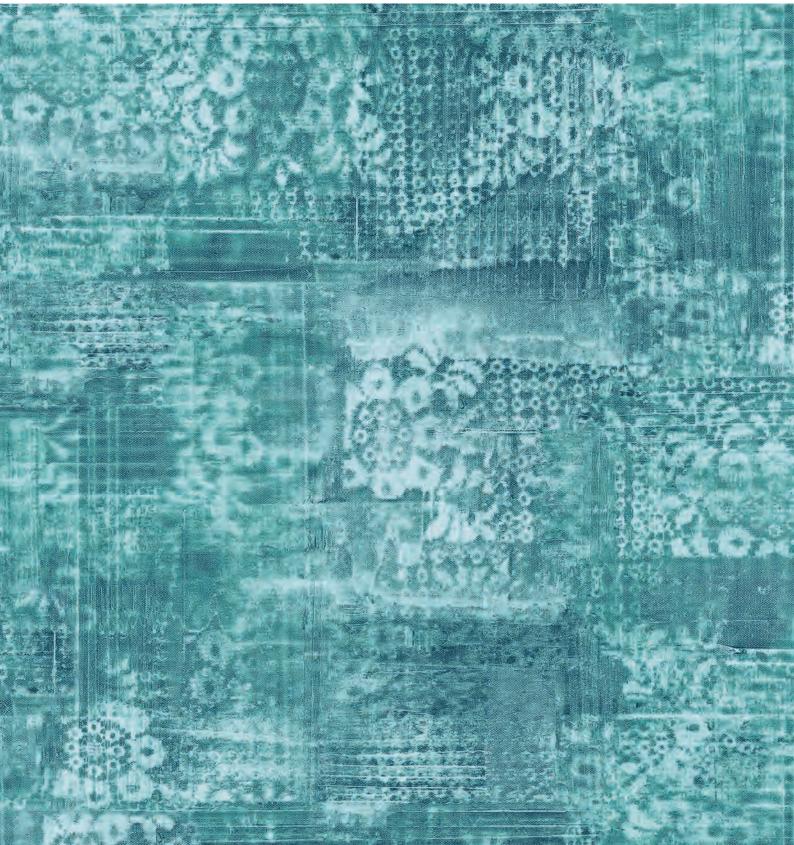

#### **JWALL PRIMUS RELOADED**

an innovative collection in which the designs - characterized by strong colors with délavé effects and nuances - are presented in 24 tones named "solids". Some options are grey, écru, brown, light blue, green, pink and bordeaux, paired with designs options with nuanced stripes as gashes on a canvas (bottom right picture) and ton-sur-ton batik elements. Its strong grammage guarantees a resistant product, making it specifically suited for contract spaces.