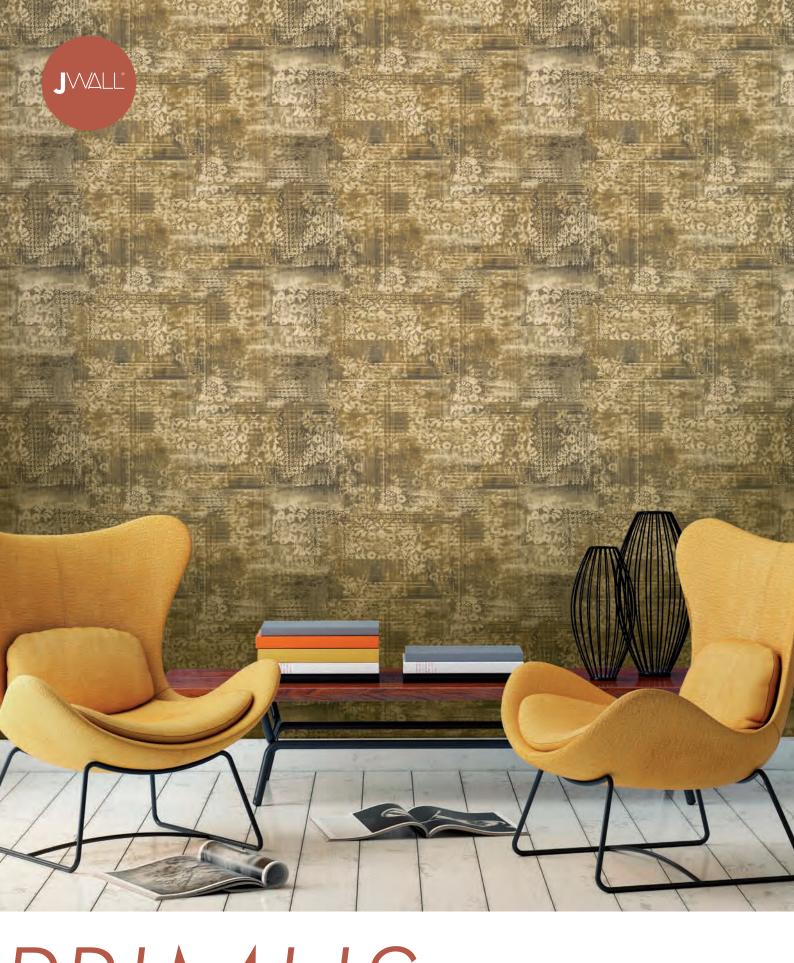

#### **JWALL PRIMUS RELOADED**

an innovative collection in which the designs - characterized by strong colors with délavé effects and nuances - are presented in 24 tones named "solids". Some options are grey, écru, brown, light blue, green, pink and bordeaux, paired with designs options with nuanced stripes as gashes on a canvas (bottom right picture) and ton-sur-ton batik elements. Its strong grammage guarantees a resistant product, making it specifically suited for contract spaces.