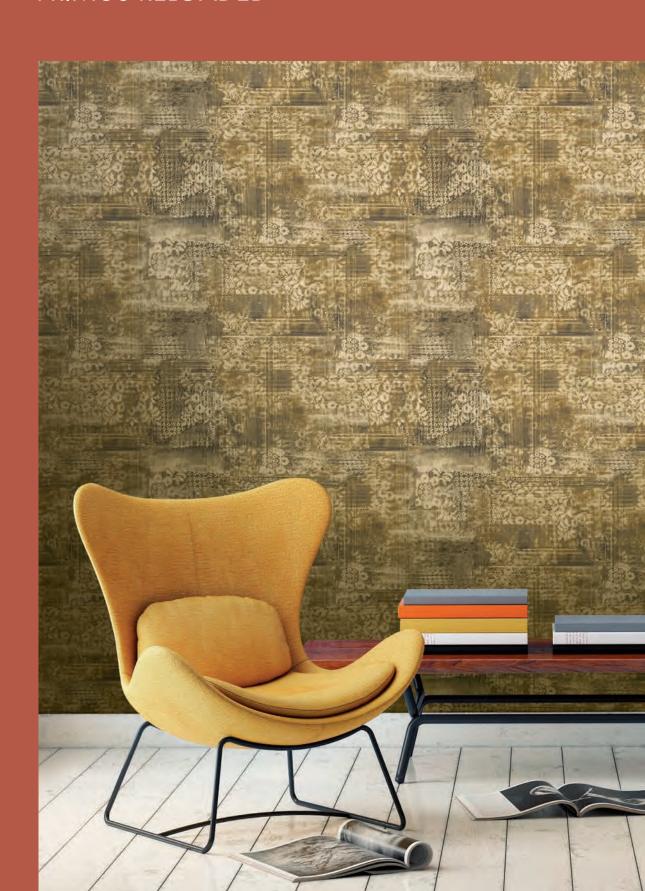

#### **JWALL PRIMUS RELOADED**

an innovative collection in which the designs - characterized by strong colors with délavé effects and nuances - are presented in 24 tones named "solids". Some options are grey, écru, brown, light blue, green, pink and bordeaux, paired with designs options with nuanced stripes as gashes on a canvas (bottom right picture) and ton-sur-ton batik elements. Its strong grammage guarantees a resistant product, making it specifically suited for contract spaces.