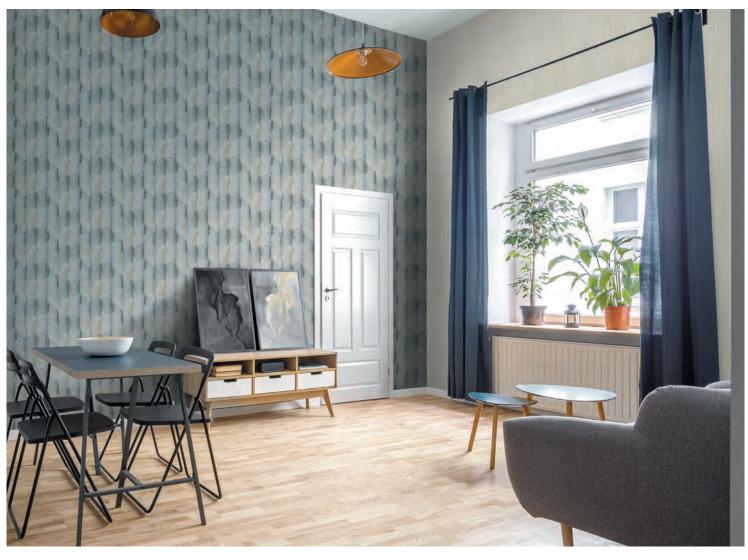

#### **JWALL PRIMUS RELOADED**

an innovative collection in which the designs - characterized by strong colors with délavé effects and nuances - are presented in 24 tones named "solids". Some options are grey, écru, brown, light blue, green, pink and bordeaux, paired with designs options with nuanced stripes as gashes on a canvas (bottom right picture) and ton-sur-ton batik elements. Its strong grammage guarantees a resistant product, making it specifically suited for contract spaces.