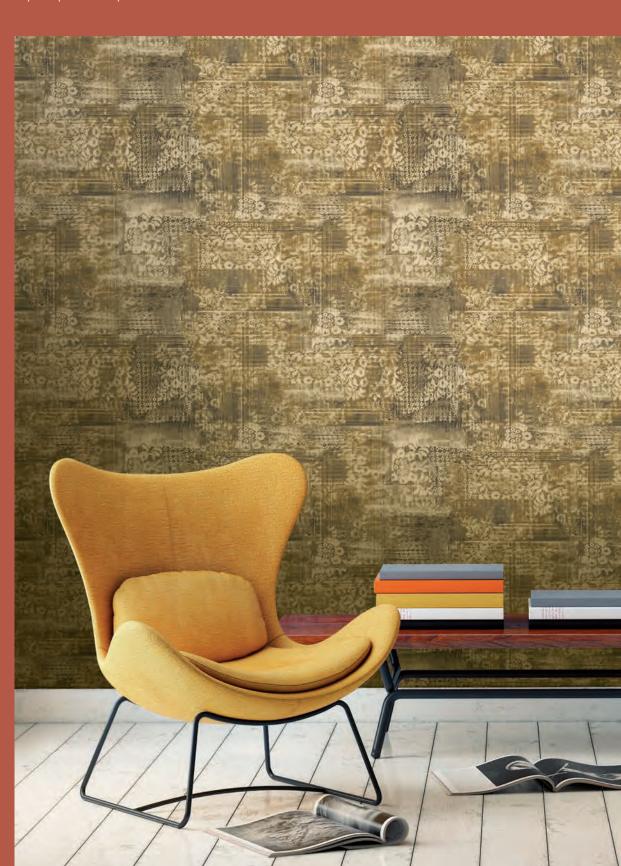

#### **JWALL PRIMUS RELOADED**

an innovative collection in which the designs - characterized by strong colors with délavé effects and nuances - are presented in 24 tones named "solids". Some options are grey, écru, brown, light blue, green, pink and bordeaux, paired with designs options with nuanced stripes as gashes on a canvas (bottom right picture) and ton-sur-ton batik elements. Its strong grammage guarantees a resistant product, making it specifically suited for contract spaces.