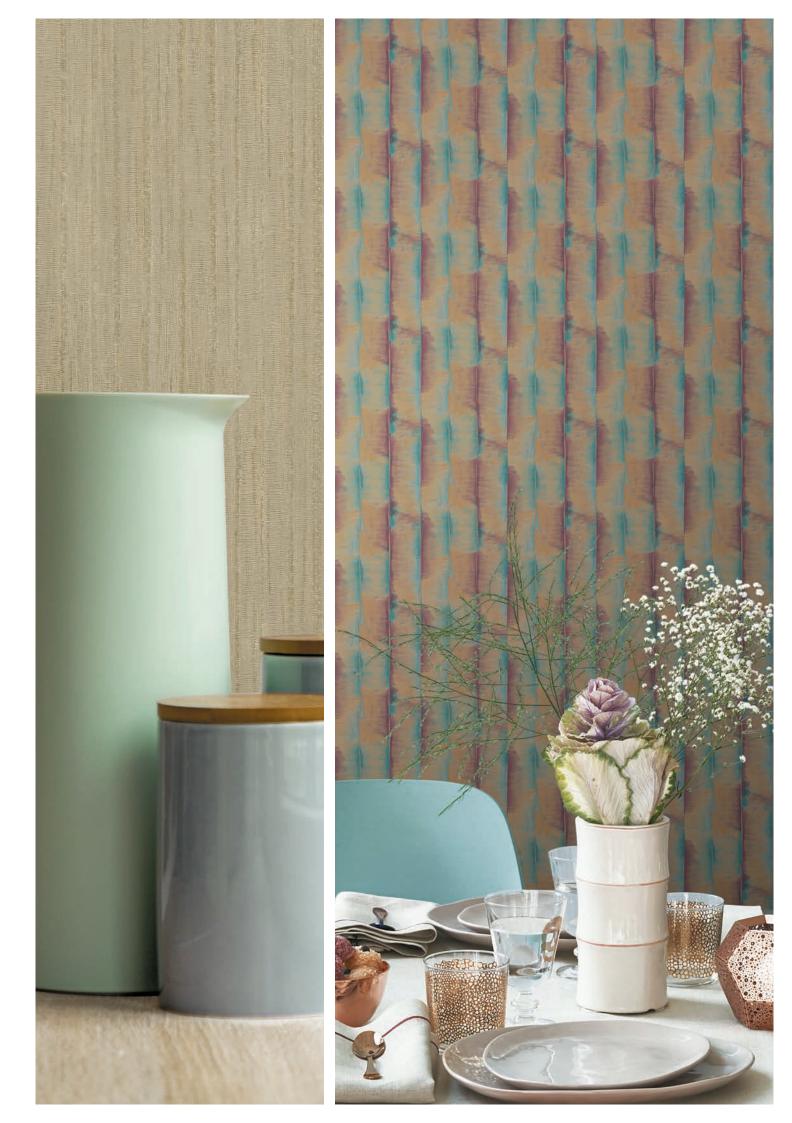

#### **JWALL PRIMUS RELOADED**

an innovative collection in which the designs - characterized by strong colors with délavé effects and nuances - are presented in 24 tones named "solids". Some options are grey, écru, brown, light blue, green, pink and bordeaux, paired with designs options with nuanced stripes as gashes on a canvas (bottom right picture) and ton-sur-ton batik elements. Its strong grammage guarantees a resistant product, making it specifically suited for contract spaces.