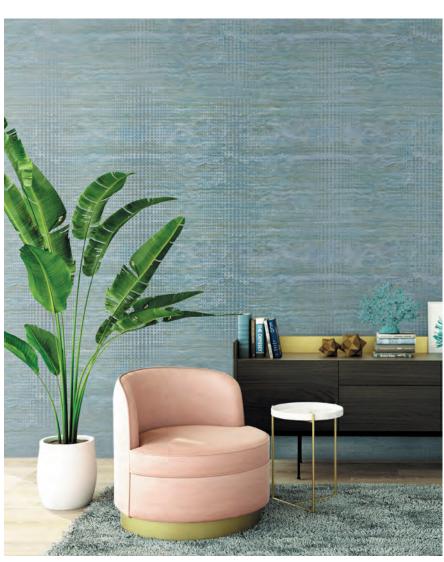

#### **JWALL REFLEX**

The theme of marble stones is here proposed in a color palette which corresponds to the natural element in which the melanged design is paired with geometrical elements with embroideries.

The language is mixed - leaving us surprised - and created a strong decorative effect, in which the marble wall is lit up by the precious ton-sur-ton embroideries.

Roll size

100 cm wide

Vinyl on non-woven