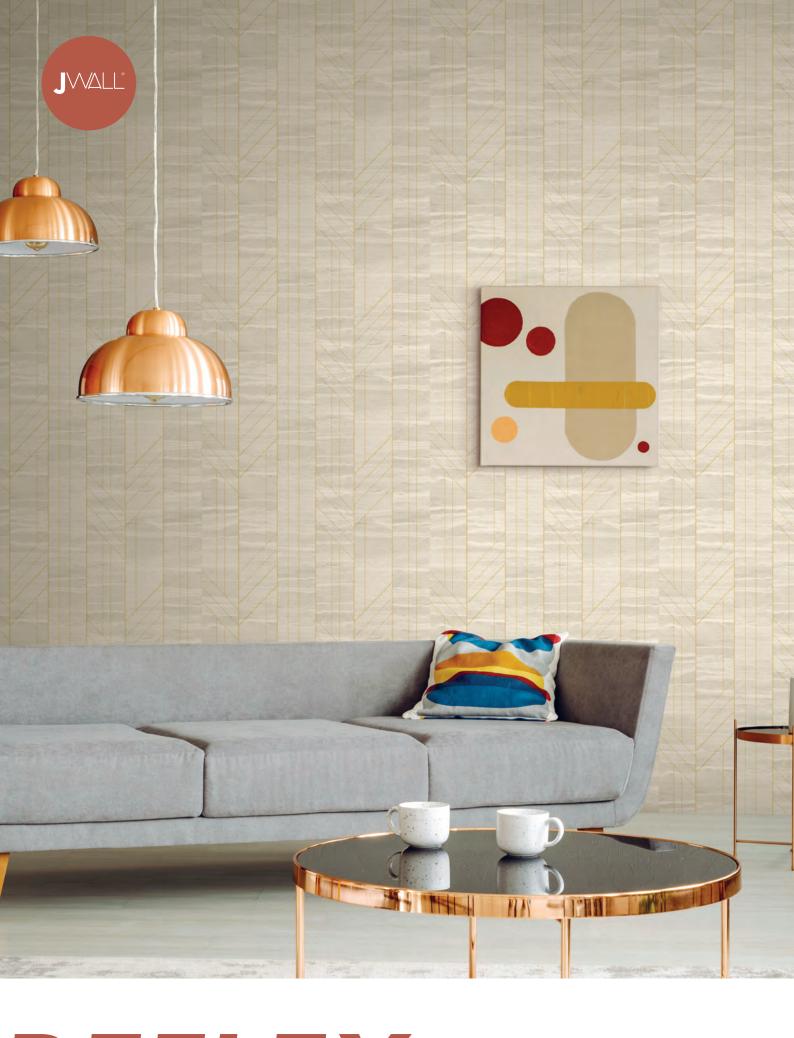

#### **JWALL REFLEX**

The theme of marble stones is here proposed in a color palette which corresponds to the natural element in which the melanged design is paired with geometrical elements with embroideries.

The language is mixed - leaving us surprised - and created a strong decorative effect, in which the marble wall is lit up by the precious ton-sur-ton embroideries.

Roll size

100 cm wide

Vinyl on non-woven