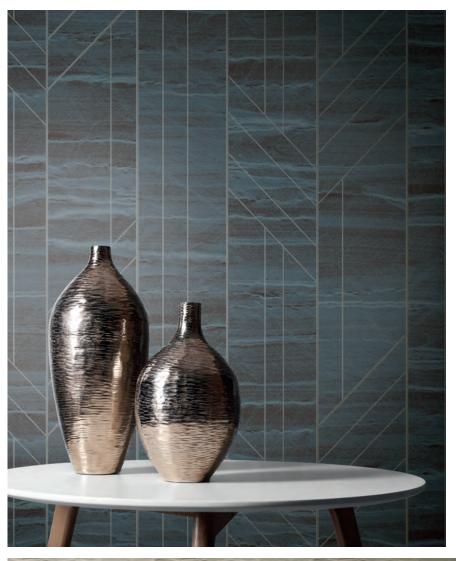

#### **JWALL REFLEX**

The theme of marble stones is here proposed in a color palette which corresponds to the natural element in which the melanged design is paired with geometrical elements with embroideries.

The language is mixed - leaving us surprised - and created a strong decorative effect, in which the marble wall is lit up by the precious ton-sur-ton embroideries.

Roll size

100 cm wide

Vinyl on non-woven