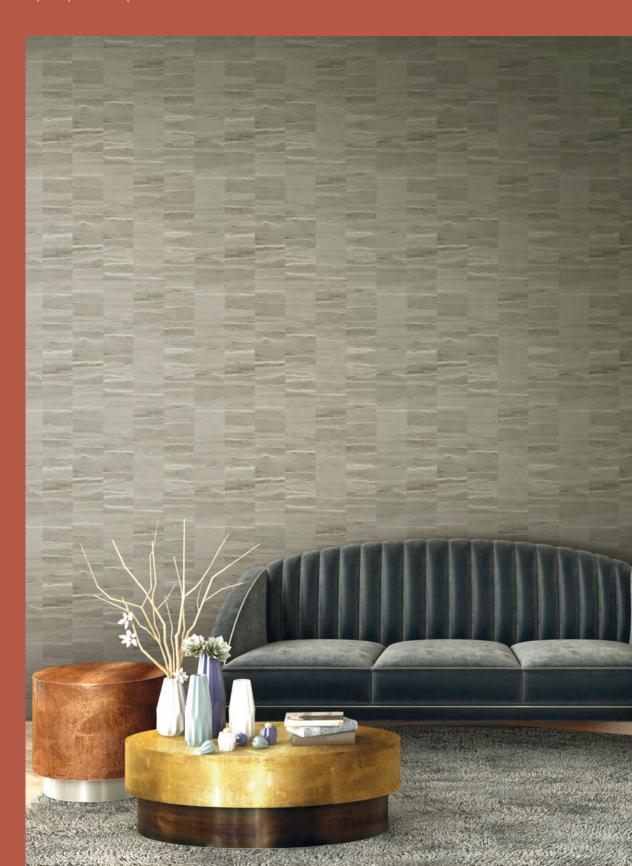

#### **JWALL REFLEX**

The theme of marble stones is here proposed in a color palette which corresponds to the natural element in which the melanged design is paired with geometrical elements with embroideries.

The language is mixed - leaving us surprised - and created a strong decorative effect, in which the marble wall is lit up by the precious ton-sur-ton embroideries.

Roll size

100 cm wide

Vinyl on non-woven