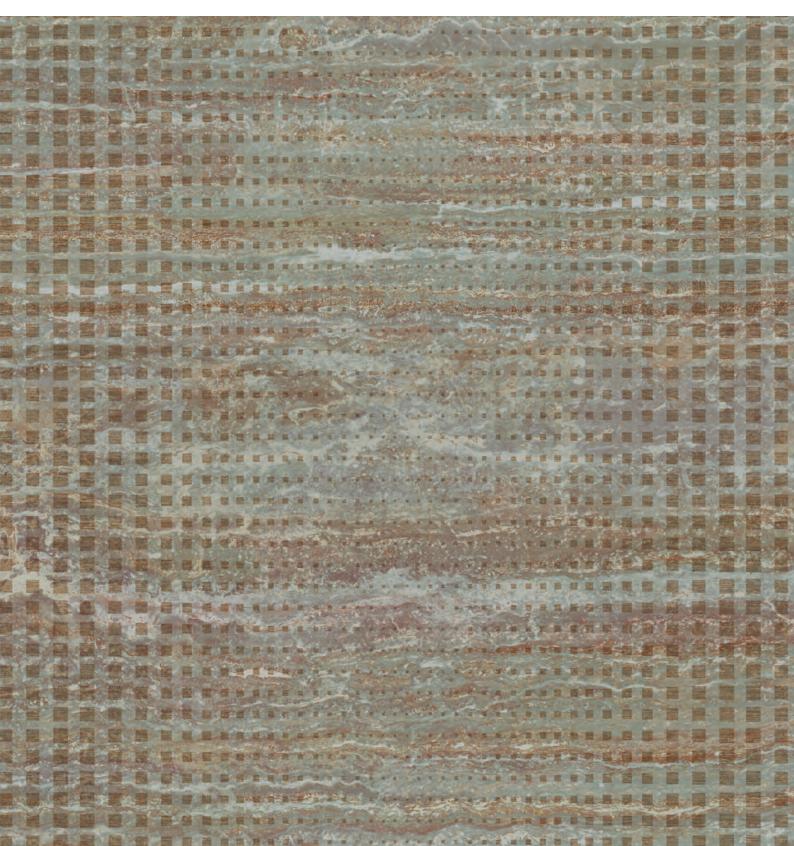

#### **JWALL REFLEX**

The theme of marble stones is here proposed in a color palette which corresponds to the natural element in which the melanged design is paired with geometrical elements with embroideries.

The language is mixed - leaving us surprised - and created a strong decorative effect, in which the marble wall is lit up by the precious ton-sur-ton embroideries.

Roll size

100 cm wide

Vinyl on non-woven