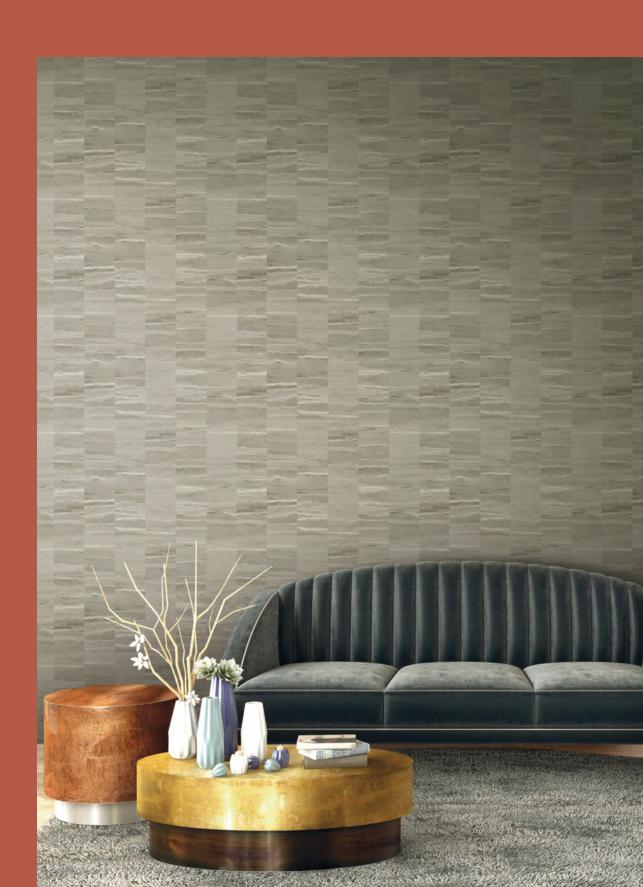

#### **JWALL REFLEX**

The theme of marble stones is here proposed in a color palette which corresponds to the natural element in which the melanged design is paired with geometrical elements with embroideries.

The language is mixed - leaving us surprised - and created a strong decorative effect, in which the marble wall is lit up by the precious ton-sur-ton embroideries.

Roll size

100 cm wide

Vinyl on non-woven