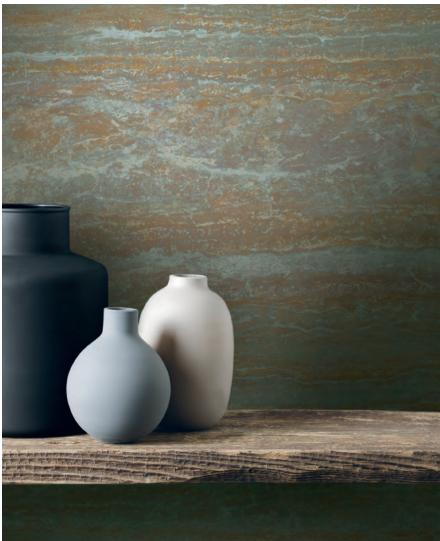

#### **JWALL REFLEX**

The theme of marble stones is here proposed in a color palette which corresponds to the natural element in which the melanged design is paired with geometrical elements with embroideries.

The language is mixed - leaving us surprised - and created a strong decorative effect, in which the marble wall is lit up by the precious ton-sur-ton embroideries.

Roll size

100 cm wide

Vinyl on non-woven