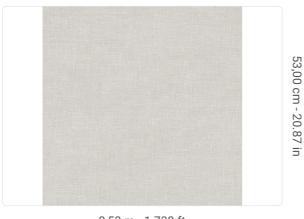

0,53 m - 1.738 ft

## Technical specifications

SKU Width Length Composition Sold by Match Vertical repeat

Fire rating Strippability Paste

Recommended glue

Washability

20869

0,53 m - 1.738 ft 10,05 m - 32.964 ft

VINYL ROLL

FREE MATCH 53,00 cm - 20.87 in

B-S2,D0 STRIPPABLE PASTE THE WALL

ADHESJVE O ADHESJVE CONTRACT EXTRA CLEAR

EXTRA WASHABLE