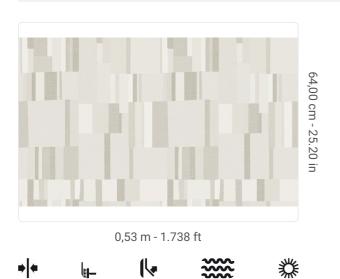

## Technical specifications

SKU Width Length Composition Sold by Repeat Match Vertical repeat Fire rating Strippability Paste Recommended glue 24940 0,53 m - 1.738 ft 10,05 m - 32.964 ft VINYL ROLL 64,00 cm - 25.20 in STRAIGHT MATCH 64,00 cm - 25.20 in B-S2,D0 STRIPPABLE PASTE THE WALL ADHESJVE O ADHESJVE CONTRACT EXTRA CLEAR EXTRA WASHABLE