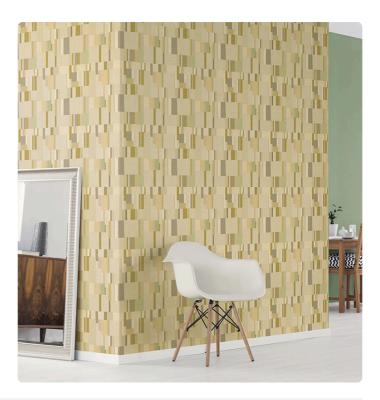

## PAINTED SQUARES

Collection ALTAGAMMA HOME 3

## Description

Altagamma Home 3 is a collection clearly inspired by minimalist aesthetics with a modern and contemporary flavor. The simplicity and rigidity of geometries blend with the softness of the materials it draws inspiration from: tatami, weaves, straw.