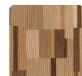

# PAINTED SQUARES

Collection ALTAGAMMA HOME 3



#### Description

Altagamma Home 3 is a collection clearly inspired by minimalist aesthetics with a modern and contemporary flavor. The simplicity and rigidity of geometries blend with the softness of the materials it draws inspiration from: tatami, weaves, straw.



0,53 m - 1.738 ft











#### Technical specifications

SKU
Width
Length
Composition
Sold by
Repeat
Match
Vertical repeat
Fire rating
Strippability

Paste Recommended glue

Washability

## 24941

0,53 m - 1.738 ft 10,05 m - 32.964 ft

VINYL ROLL

64,00 cm - 25.20 in STRAIGHT MATCH 64,00 cm - 25.20 in

B-S2,D0 STRIPPABLE PASTE THE WALL

ADHESJVE O ADHESJVE CONTRACT EXTRA CLEAR

EXTRA WASHABLE

### Colors (5)



24940 2



24941



24942



24943



24944