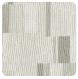

# PAINTED SQUARES

Collection ALTAGAMMA HOME 3

#### Description

Altagamma Home 3 is a collection clearly inspired by minimalist aesthetics with a modern and contemporary flavor. The simplicity and rigidity of geometries blend with the softness of the materials it draws inspiration from: tatami, weaves, straw.

## 24941

0,53 m - 1.738 ft 10,05 m - 32.964 ft

VINYL ROLL

64,00 cm - 25.20 in STRAIGHT MATCH 64,00 cm - 25.20 in

B-S2,D0 STRIPPABLE PASTE THE WALL

ADHESJVE O ADHESJVE CONTRACT EXTRA CLEAR

EXTRA WASHABLE

### Colors (5)

24940 2

24941

24942

24943

24944