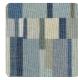

# PAINTED SQUARES

Collection ALTAGAMMA HOME 3



#### Description

Altagamma Home 3 is a collection clearly inspired by minimalist aesthetics with a modern and contemporary flavor. The simplicity and rigidity of geometries blend with the softness of the materials it draws inspiration from: tatami, weaves, straw.



0,53 m - 1.738 ft











#### Technical specifications

SKU
Width
Length
Composition
Sold by
Repeat
Match
Vertical repeat
Fire rating
Strippability

Paste Recommended glue

Washability

## 24941

0,53 m - 1.738 ft 10,05 m - 32.964 ft

VINYL ROLL

64,00 cm - 25.20 in STRAIGHT MATCH 64,00 cm - 25.20 in

B-S2,D0 STRIPPABLE PASTE THE WALL

ADHESJVE O ADHESJVE CONTRACT EXTRA CLEAR

EXTRA WASHABLE

### Colors (5)



24940 2



24941



24942



24943



24944