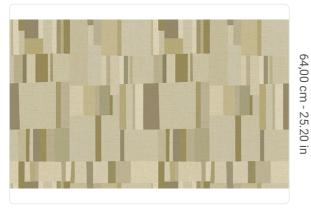

## 24941

0,53 m - 1.738 ft 10,05 m - 32.964 ft

VINYL ROLL

64,00 cm - 25.20 in STRAIGHT MATCH 64,00 cm - 25.20 in

B-S2,D0 STRIPPABLE PASTE THE WALL

ADHESJVE O ADHESJVE CONTRACT EXTRA CLEAR

EXTRA WASHABLE