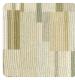

# PAINTED SQUARES

Collection ALTAGAMMA HOME 3



#### Description

Altagamma Home 3 is a collection clearly inspired by minimalist aesthetics with a modern and contemporary flavor. The simplicity and rigidity of geometries blend with the softness of the materials it draws inspiration from: tatami, weaves, straw.



0,53 m - 1.738 ft











#### Technical specifications

SKU
Width
Length
Composition
Sold by
Repeat
Match
Vertical repeat
Fire rating
Strippability

Paste Recommended glue

Washability

## 24941

0,53 m - 1.738 ft 10,05 m - 32.964 ft

VINYL ROLL

64,00 cm - 25.20 in STRAIGHT MATCH 64,00 cm - 25.20 in

B-S2,D0 STRIPPABLE PASTE THE WALL

ADHESJVE O ADHESJVE CONTRACT EXTRA CLEAR

EXTRA WASHABLE

### Colors (5)



24940 2



24941



24942



24943



24944