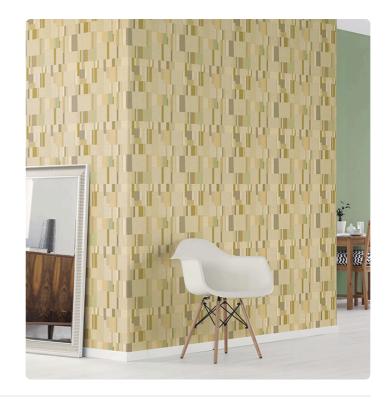

## PAINTED SQUARES

Collection ALTAGAMMA HOME 3

## Description

Altagamma Home 3 is a collection clearly inspired by minimalist aesthetics with a modern and contemporary flavor. The simplicity and rigidity of geometries blend with the softness of the materials it draws inspiration from: tatami, weaves, straw.