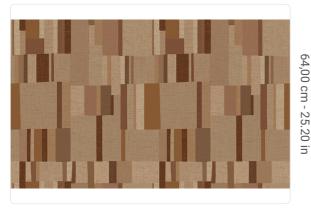

64,00 cm - 25.20 in STRAIGHT MATCH 64,00 cm - 25.20 in

B-S2,D0 STRIPPABLE PASTE THE WALL

ADHESJVE O ADHESJVE CONTRACT EXTRA CLEAR

EXTRA WASHABLE