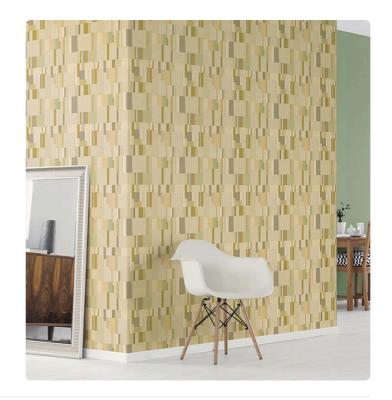

## PAINTED SQUARES

Collection ALTAGAMMA HOME 3

## Description

Altagamma Home 3 is a collection clearly inspired by minimalist aesthetics with a modern and contemporary flavor. The simplicity and rigidity of geometries blend with the softness of the materials it draws inspiration from: tatami, weaves, straw.