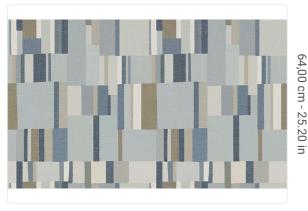

64,00 cm - 25.20 in STRAIGHT MATCH 64,00 cm - 25.20 in

B-S2,D0 STRIPPABLE PASTE THE WALL

ADHESJVE O ADHESJVE CONTRACT EXTRA CLEAR

EXTRA WASHABLE