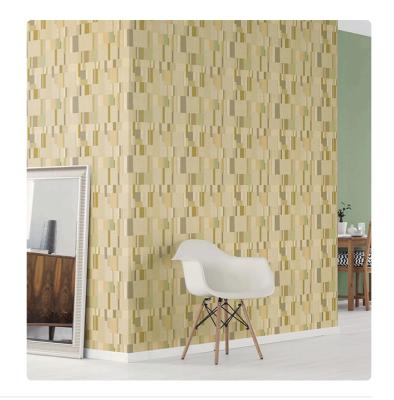

## PAINTED SQUARES

Collection ALTAGAMMA HOME 3

## Description

Altagamma Home 3 is a collection clearly inspired by minimalist aesthetics with a modern and contemporary flavor. The simplicity and rigidity of geometries blend with the softness of the materials it draws inspiration from: tatami, weaves, straw.