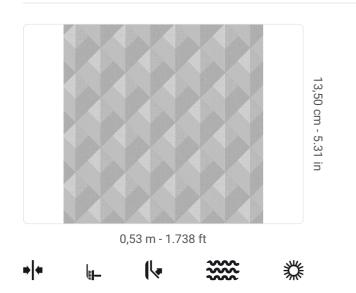

## **Technical specifications**

| SKU              | 24960   |
|------------------|---------|
| Width            | 0,53 m  |
| Length           | 10,05 r |
| Composition      | VINYL   |
| Sold by          | ROLL    |
| Repeat           | 13,50 ( |
| Match            | STRAI   |
| Vertical repeat  | 13,50 ( |
| Fire rating      | B-S2,D  |
| Strippability    | STRIP   |
| Paste            | PASTE   |
| Recommended glue | ADHES   |
|                  | CONT    |
| Washability      | EXTRA   |
|                  |         |

n - 1.738 ft m - 32.964 ft cm - 5.31 in IGHT MATCH cm - 5.31 in 00 PABLE E THE WALL SJVE O ADHESJVE RACT EXTRA CLEAR EXTRA WASHABLE