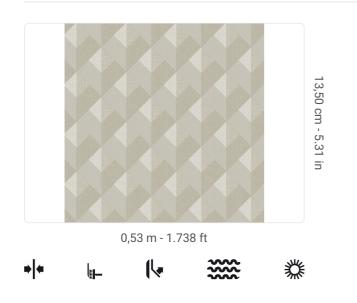

## **Technical specifications**

| SKU              | 24961                |
|------------------|----------------------|
| Width            | 0,53 m - 1.738 ft    |
| Length           | 10,05 m - 32.964 ft  |
| Composition      | VINYL                |
| Sold by          | ROLL                 |
| Repeat           | 13,50 cm - 5.31 in   |
| Match            | STRAIGHT MATCH       |
| Vertical repeat  | 13,50 cm - 5.31 in   |
| Fire rating      | B-S2,D0              |
| Strippability    | STRIPPABLE           |
| Paste            | PASTE THE WALL       |
| Recommended glue | ADHESJVE O ADHESJVE  |
|                  | CONTRACT EXTRA CLEAR |
| Washability      | EXTRA WASHABLE       |