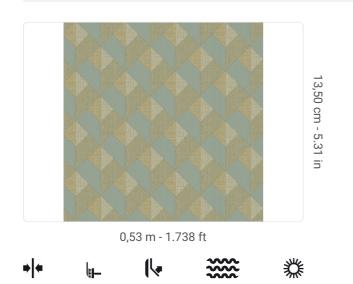

## **Technical specifications**

| SKU              | 24962                |
|------------------|----------------------|
| Width            | 0,53 m - 1.738 ft    |
| Length           | 10,05 m - 32.964 ft  |
| Composition      | VINYL                |
| Sold by          | ROLL                 |
| Repeat           | 13,50 cm - 5.31 in   |
| Match            | STRAIGHT MATCH       |
| Vertical repeat  | 13,50 cm - 5.31 in   |
| Fire rating      | B-S2,D0              |
| Strippability    | STRIPPABLE           |
| Paste            | PASTE THE WALL       |
| Recommended glue | ADHESJVE O ADHESJVE  |
|                  | CONTRACT EXTRA CLEAR |
| Washability      | EXTRA WASHABLE       |