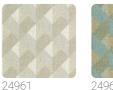

rigidity of geometries blend with the softness of the materials it draws inspiration from: tatami, weaves, straw.



## **Technical specifications**

| SKU              | 24963   |
|------------------|---------|
| Width            | 0,53 m  |
| Length           | 10,05 n |
| Composition      | VINYL   |
| Sold by          | ROLL    |
| Repeat           | 13,50 c |
| Match            | STRAIG  |
| Vertical repeat  | 13,50 c |
| Fire rating      | B-S2,D0 |
| Strippability    | STRIPF  |
| Paste            | PASTE   |
| Recommended glue | ADHES   |
|                  | CONTR   |
| Washability      | EXTRA   |
|                  |         |

ı - 1.738 ft m - 32.964 ft cm - 5.31 in GHT MATCH cm - 5.31 in 0 PABLE THE WALL SJVE O ADHESJVE RACT EXTRA CLEAR EXTRA WASHABLE

## Colors (4)



24960



24962



24963