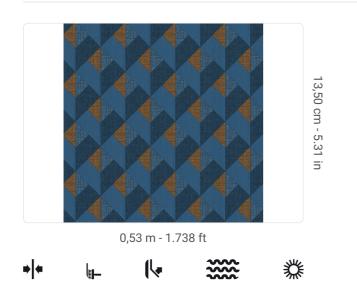

## **Technical specifications**

| SKU              | 24963   |
|------------------|---------|
| Width            | 0,53 m  |
| Length           | 10,05 n |
| Composition      | VINYL   |
| Sold by          | ROLL    |
| Repeat           | 13,50 c |
| Match            | STRAIG  |
| Vertical repeat  | 13,50 c |
| Fire rating      | B-S2,D0 |
| Strippability    | STRIPF  |
| Paste            | PASTE   |
| Recommended glue | ADHES   |
|                  | CONTR   |
| Washability      | EXTRA   |
|                  |         |

ı - 1.738 ft m - 32.964 ft cm - 5.31 in GHT MATCH cm - 5.31 in 0 PABLE THE WALL SJVE O ADHESJVE RACT EXTRA CLEAR EXTRA WASHABLE