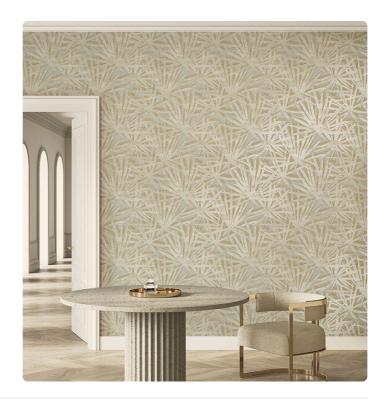

## PALMA D'ORO

Collection ITALIAN CLASSIC

## Description

Wallcoverings that resemble embroideries on the wall like ancient tapestries, an effect achieved through the materiality and three-dimensionality of the embossing technique and, for some variations, through the application of velvet overprint. The classic damask patterns are revisited here in different graphic expressions: from the larger ones like the classic Italian damask to the Syrian reference for rounded geometries or the refined strictness of the Central European style.