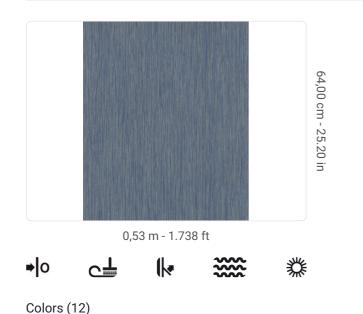

## **Technical specifications**

SKU Width Length Composition Sold by Match Vertical repeat Fire rating Strippability Paste Recommended glue Washability 25251 0,53 m - 1.738 ft 10,05 m - 32.964 ft VINYL ROLL FREE MATCH 64,00 cm - 25.20 in B-S2,D0 PEELABLE PASTE THE PAPER ADHESJVE EXTRA WASHABLE