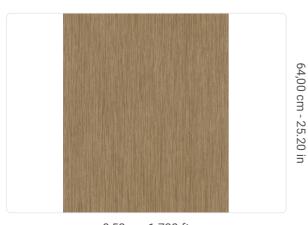

0,53 m - 1.738 ft

FREE MATCH 64,00 cm - 25.20 in

B-S2,D0 PEELABLE

PASTE THE PAPER

ADHESJVE

EXTRA WASHABLE