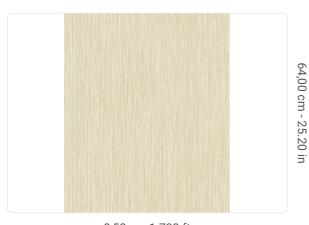

0,53 m - 1.738 ft

## Technical specifications

SKU Width Length Composition Sold by Match Vertical repeat Fire rating Strippability Paste

Recommended glue Washability

25255

0,53 m - 1.738 ft 10,05 m - 32.964 ft

VINYL ROLL

FREE MATCH 64,00 cm - 25.20 in