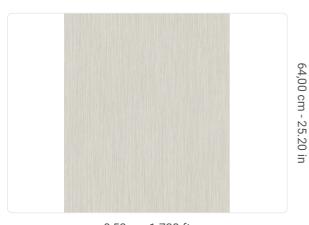

0,53 m - 1.738 ft

## Technical specifications

SKU Width Length Composition Sold by Match Vertical repeat Fire rating Strippability Paste

Recommended glue Washability

25257

0,53 m - 1.738 ft 10,05 m - 32.964 ft

VINYL ROLL

FREE MATCH 64,00 cm - 25.20 in