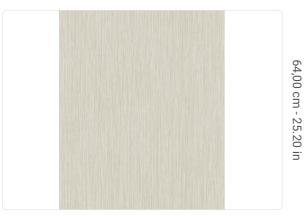

0,53 m - 1.738 ft

## Technical specifications

SKU Width Length Composition Sold by Match Vertical repeat Fire rating Strippability Paste

Recommended glue Washability

25258

0,53 m - 1.738 ft 10,05 m - 32.964 ft VINYL ROLL FREE MATCH 64,00 cm - 25.20 in B-S2,D0 PEELABLE PASTE THE PAPER