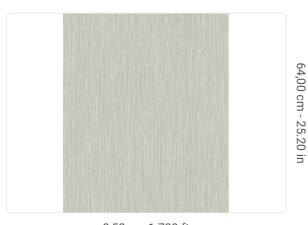

0,53 m - 1.738 ft

## Technical specifications

SKU Width Length Composition Sold by Match Vertical repeat Fire rating Strippability Paste

Recommended glue Washability

25260

0,53 m - 1.738 ft 10,05 m - 32.964 ft

VINYL ROLL

FREE MATCH 64,00 cm - 25.20 in