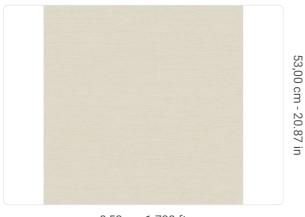

0,53 m - 1.738 ft

## Technical specifications

SKU Width Length Composition Sold by Match Vertical repeat Fire rating Strippability Paste

Washability

Recommended glue

24371

0,53 m - 1.738 ft 10,05 m - 32.964 ft

VINYL ROLL

FREE MATCH 53,00 cm - 20.87 in