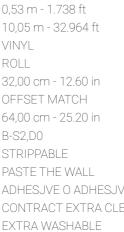

## **Technical specifications**

SKU Width Length Composition Sold by Repeat Match Vertical repeat Fire rating Strippability Paste Recommended glue Washability

25300 0,53 m - 1.738 ft 10,05 m - 32.964 ft VINYL ROLL 32,00 cm - 12.60 in OFFSET MATCH 64,00 cm - 25.20 in B-S2,D0 STRIPPABLE PASTE THE WALL ADHESJVE O ADHESJVE CONTRACT EXTRA CLEAR