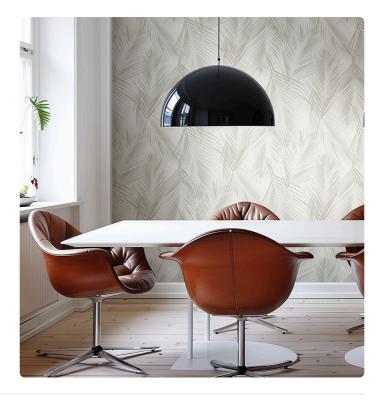

## FELCE SIMPOSIUM

Collection ALTAGAMMA LIVING

## Description

Altagamma Living includes themes inspired by nature, with ferns, moss, and floral bouquets creating repeated patterns in large and small formats. Appreciated by a diverse audience, they are ideal for decorating contemporary and sophisticated environments with an international taste.