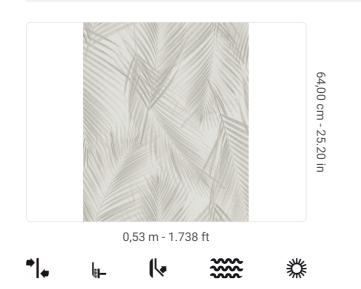

## **Technical specifications**

SKU Width Length Composition Sold by Repeat Match Vertical repeat Fire rating Strippability Paste Recommended glue Washability

25300 0,53 m - 1.738 ft 10,05 m - 32.964 ft VINYL ROLL 32,00 cm - 12.60 in OFFSET MATCH 64,00 cm - 25.20 in B-S2,D0 STRIPPABLE PASTE THE WALL ADHESJVE O ADHESJVE CONTRACT EXTRA CLEAR