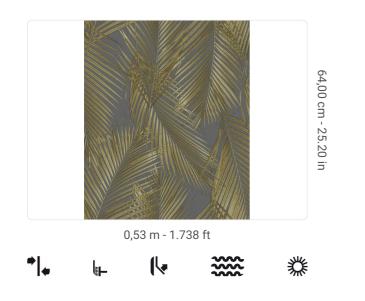

## **Technical specifications**

SKU Width Length Composition Sold by Repeat Match Vertical repeat Fire rating Strippability Paste Recommended glue 25304 0,53 m - 1.738 ft 10,05 m - 32.964 ft VINYL ROLL 32,00 cm - 12.60 in OFFSET MATCH 64,00 cm - 25.20 in B-S2,D0 STRIPPABLE PASTE THE WALL JV ADHESJVE OR JV ADHESJVE CONTRACT SUPER STRONG EXTRA WASHABLE