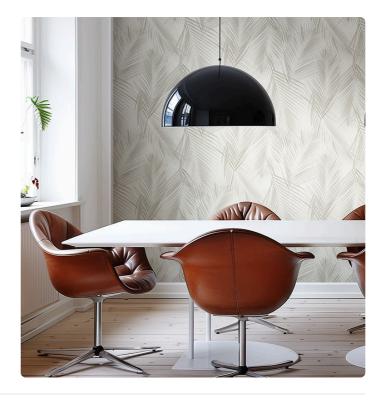

## Description

Altagamma Living includes themes inspired by nature, with ferns, moss, and floral bouquets creating repeated patterns in large and small formats. Appreciated by a diverse audience, they are ideal for decorating contemporary and sophisticated environments with an international taste.