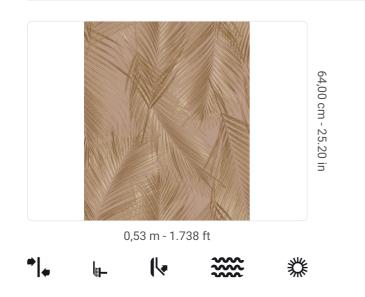

## **Technical specifications**

SKU Width Length Composition Sold by Repeat Match Vertical repeat Fire rating Strippability Paste Recommended glue 25305 0,53 m - 1.738 ft 10,05 m - 32.964 ft VINYL ROLL 32,00 cm - 12.60 in OFFSET MATCH 64,00 cm - 25.20 in B-S2,D0 STRIPPABLE PASTE THE WALL JV ADHESJVE OR JV ADHESJVE CONTRACT SUPER STRONG EXTRA WASHABLE