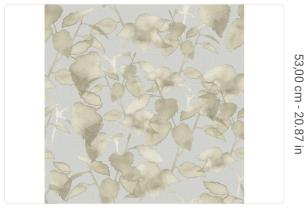

## Description

Altagamma Living includes themes inspired by nature, with ferns, moss, and floral bouquets creating repeated patterns in large and small formats. Appreciated by a diverse audience, they are ideal for decorating contemporary and sophisticated environments with an international taste.

0,53 m - 1.738 ft

0,53 m - 1.738 ft 10,05 m - 32.964 ft HEAVY WEIGHT VINYL

ROLL

53,00 cm - 20.87 in STRAIGHT MATCH 53,00 cm - 20.87 in

B-S2,D0 STRIPPABLE PASTE THE WALL

ADHESJVE O ADHESJVE CONTRACT EXTRA CLEAR

EXTRA WASHABLE