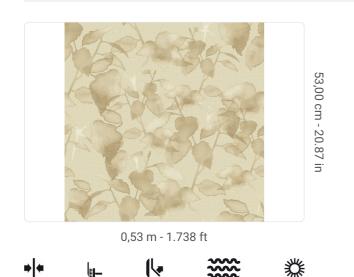

## **Technical specifications**

| SKU              | 25311                      |
|------------------|----------------------------|
| Width            | 0,53 m - 1.738 ft          |
| Length           | 10,05 m - 32.964 ft        |
| Composition      | HEAVY WEIGHT VINYL         |
| Sold by          | ROLL                       |
| Repeat           | 53,00 cm - 20.87 in        |
| Match            | STRAIGHT MATCH             |
| Vertical repeat  | 53,00 cm - 20.87 in        |
| Fire rating      | B-S2,D0                    |
| Strippability    | STRIPPABLE                 |
| Paste            | PASTE THE WALL             |
| Recommended glue | JV ADHESJVE OR JV ADHESJVE |
|                  | CONTRACT SUPER STRONG      |
| Washability      | EXTRA WASHABLE             |