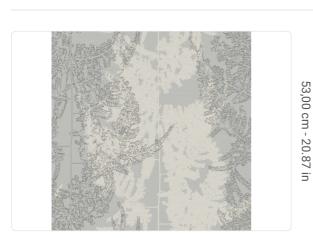

0,53 m - 1.738 ft

53,00 cm - 20.87 in STRAIGHT MATCH 53,00 cm - 20.87 in

B-S2,D0 STRIPPABLE PASTE THE WALL

ADHESJVE O ADHESJVE CONTRACT EXTRA CLEAR

EXTRA WASHABLE