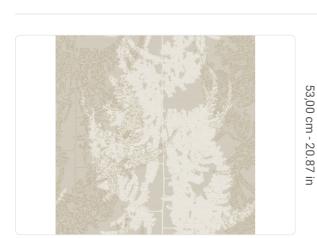

## Technical specifications

SKU
Width
Length
Composition
Sold by
Repeat
Match
Vertical repeat
Fire rating
Strippability

Paste Recommended glue

Washability

25321

0,53 m - 1.738 ft 10,05 m - 32.964 ft

VINYL

53,00 cm - 20.87 in STRAIGHT MATCH 53,00 cm - 20.87 in