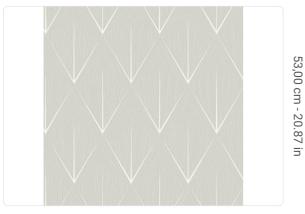

0,53 m - 1.738 ft

## Technical specifications

SKU
Width
Length
Composition
Sold by
Repeat
Match
Vertical repeat

Fire rating
Strippability
Paste

Recommended glue

Washability

25330

0,53 m - 1.738 ft 10,05 m - 32.964 ft

VINYL ROLL

13,25 cm - 5.22 in OFFSET MATCH 53,00 cm - 20.87 in

B-S2,D0 STRIPPABLE PASTE THE WALL

ADHESJVE O ADHESJVE CONTRACT EXTRA CLEAR

EXTRA WASHABLE