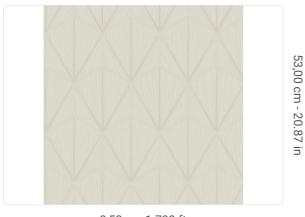

0,53 m - 1.738 ft

## Technical specifications

SKU
Width
Length
Composition
Sold by
Repeat
Match
Vertical repeat

Vertical repeative Fire rating
Strippability

Paste Recommended glue

Washability

25331

0,53 m - 1.738 ft 10,05 m - 32.964 ft

VINYL ROLL

13,25 cm - 5.22 in OFFSET MATCH 53,00 cm - 20.87 in

B-S2,D0
STRIPPABLE
PASTE THE WALL
ADHESJVE O ADHESJVE

CONTRACT EXTRA CLEAR
EXTRA WASHABLE