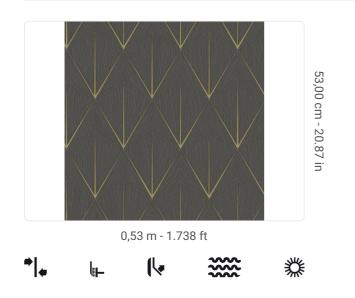

## Technical specifications

SKU Width Length Composition Sold by Repeat Match Vertical repeat Fire rating Strippability Paste Recommended glue 25332 0,53 m - 1.738 ft 10,05 m - 32.964 ft VINYL ROLL 13,25 cm - 5.22 in OFFSET MATCH 53,00 cm - 20.87 in B-S2,D0 STRIPPABLE PASTE THE WALL ADHESJVE 0 ADHESJVE CONTRACT EXTRA CLEAR EXTRA WASHABLE