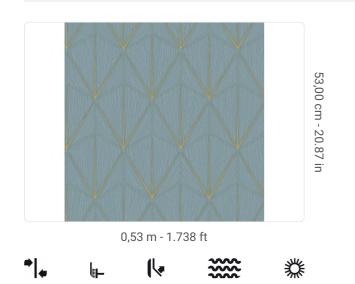

## **Technical specifications**

SKU Width Length Composition Sold by Repeat Match Vertical repeat Fire rating Strippability Paste Recommended glue 25334 0,53 m - 1.738 ft 10,05 m - 32.964 ft VINYL ROLL 13,25 cm - 5.22 in OFFSET MATCH 53,00 cm - 20.87 in B-S2,D0 STRIPPABLE PASTE THE WALL ADHESJVE O ADHESJVE CONTRACT EXTRA CLEAR EXTRA WASHABLE