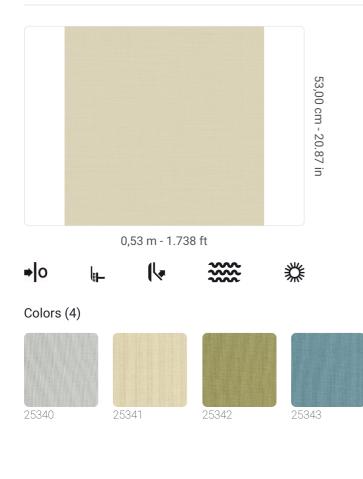

## Technical specifications

| SKU              |
|------------------|
| Width            |
| Length           |
| Composition      |
| Sold by          |
| Match            |
| Vertical repeat  |
| Fire rating      |
| Strippability    |
| Paste            |
| Recommended glue |
|                  |

Washability

25341 0,53 m - 1.738 ft 10,05 m - 32.964 ft HEAVY WEIGHT VINYL ROLL FREE MATCH 53,00 cm - 20.87 in B-S2,D0 STRIPPABLE PASTE THE WALL ADHESJVE O ADHESJVE CONTRACT EXTRA CLEAR EXTRA WASHABLE