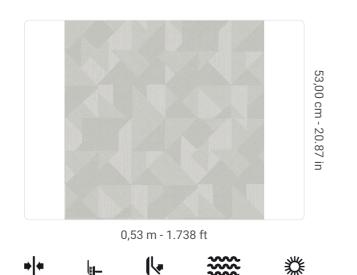

#### **Technical specifications**

SKU Width Length Composition Sold by Repeat Match Vertical repeat Fire rating Strippability Paste Recommended glue 25350 0,53 m - 1.738 ft 10,05 m - 32.964 ft VINYL ROLL 53,00 cm - 20.87 in STRAIGHT MATCH 53,00 cm - 20.87 in B-S2,D0 STRIPPABLE PASTE THE WALL ADHESJVE O ADHESJVE CONTRACT EXTRA CLEAR EXTRA WASHABLE