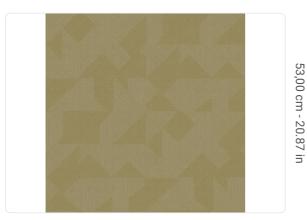

## Technical specifications

SKU
Width
Length
Composition
Sold by
Repeat
Match
Vertical repeat
Fire rating
Strippability

Paste Recommended glue

Washability

25353

0,53 m - 1.738 ft 10,05 m - 32.964 ft

VINYL ROLL

53,00 cm - 20.87 in STRAIGHT MATCH 53,00 cm - 20.87 in

B-S2,D0 STRIPPABLE PASTE THE WALL

ADHESJVE O ADHESJVE CONTRACT EXTRA CLEAR

EXTRA WASHABLE