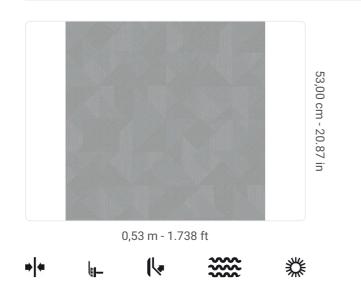

#### **Technical specifications**

SKU Width Length Composition Sold by Repeat Match Vertical repeat Fire rating Strippability Paste Recommended glue 25354 0,53 m - 1.738 ft 10,05 m - 32.964 ft VINYL ROLL 53,00 cm - 20.87 in STRAIGHT MATCH 53,00 cm - 20.87 in B-S2,D0 STRIPPABLE PASTE THE WALL ADHESJVE O ADHESJVE CONTRACT EXTRA CLEAR EXTRA WASHABLE