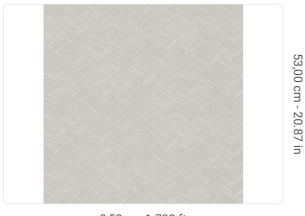

0,53 m - 1.738 ft

## Technical specifications

SKU Width Length Composition Sold by Match Vertical repeat Fire rating Strippability Paste Recommended glue

Washability

25360

0,53 m - 1.738 ft 10,05 m - 32.964 ft

VINYL ROLL

FREE MATCH 53,00 cm - 20.87 in