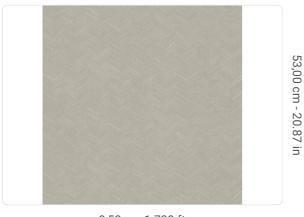

0,53 m - 1.738 ft

## Technical specifications

SKU
Width
Length
Composition
Sold by
Match
Vertical repeat
Fire rating
Strippability
Paste
Recommended glue

Washability

25362

0,53 m - 1.738 ft 10,05 m - 32.964 ft

VINYL

FREE MATCH 53,00 cm - 20.87 in