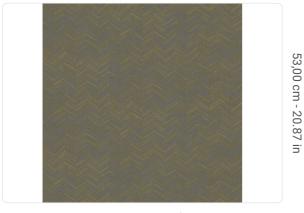

0,53 m - 1.738 ft

## Technical specifications

SKU Width Length Composition Sold by Match Vertical repeat Fire rating Strippability Paste

Washability

Recommended glue

25364 0,53 m - 1.738 ft 10,05 m - 32.964 ft VINYL ROLL FREE MATCH

53,00 cm - 20.87 in B-S2,D0 STRIPPABLE PASTE THE WALL

ADHESJVE O ADHESJVE CONTRACT EXTRA CLEAR EXTRA WASHABLE

Colors (5)

25361