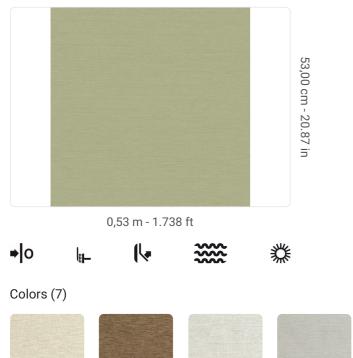

## Technical specifications

SKU Width Length Composition Sold by Match Vertical repeat Fire rating Strippability Paste Recommended glue

25372 0,53 m - 1.738 ft 10,05 m - 32.964 ft VINYL ROLL FREE MATCH 53,00 cm - 20.87 in B-S2,D0 STRIPPABLE PASTE THE WALL ADHESJVE O ADHESJVE CONTRACT EXTRA CLEAR EXTRA WASHABLE