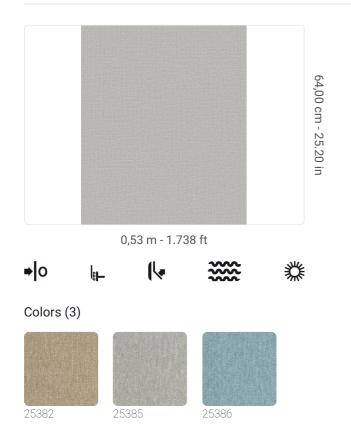

## Technical specifications

| SKU              |
|------------------|
| Width            |
| Length           |
| Composition      |
| Sold by          |
| Match            |
| Vertical repeat  |
| Fire rating      |
| Strippability    |
| Paste            |
| Recommended glue |
|                  |

Washability

25385 0,53 m - 1.738 ft 10,05 m - 32.964 ft VINYL ROLL FREE MATCH 64,00 cm - 25.20 in B-S2,D0 STRIPPABLE PASTE THE WALL ADHESJVE O ADHESJVE CONTRACT EXTRA CLEAR EXTRA WASHABLE