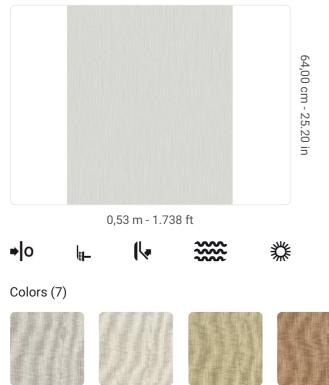

## **INES** Collection ALTAGAMMA LIVING

25390

VINYL

ROLL

B-S2,D0 STRIPPABLE

0,53 m - 1.738 ft

FREE MATCH 64,00 cm - 25.20 in

PASTE THE WALL

## **Technical specifications**

SKU Width Length Composition Sold by Match Vertical repeat Fire rating Strippability Paste Recommended glue

Washability

25394

25395

25396