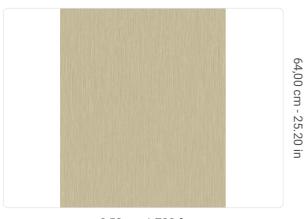

0,53 m - 1.738 ft

#### Technical specifications

SKU 25392 Width 0,53 m - 1.738 ft 10,05 m - 32.964 ft Length Composition VINYL Sold by ROLL

Match FREE MATCH 64,00 cm - 25.20 in Vertical repeat Fire rating B-S2,D0 Strippability