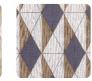

ection ALTAGAMMA TISSÉ



## Description

The birth of a new wall covering collection is a wonderful experience, imbued with that beautiful alchemy given by the mixture of many different stages. The Altagamma Tissé collection aims to give the environment a familiar and warm, personal and welcoming air with a distinctly British touch. Its use in contemporary settings gives identity and elegance and integrates perfectly with modern and minimal design.



## **Technical specifications**

SKU Width Length Composition Sold by Repeat Match Vertical repeat Fire rating Strippability Paste Washability

25400 0,53 m - 1.738 ft 10,05 m - 32.964 ft VINYL ROLL 32,00 cm - 12.60 in OFFSET MATCH 64,00 cm - 25.20 in B-S2,D0 STRIPPABLE PASTE THE WALL EXTRA WASHABLE

Colors (6)





25402



25403



25404



25405