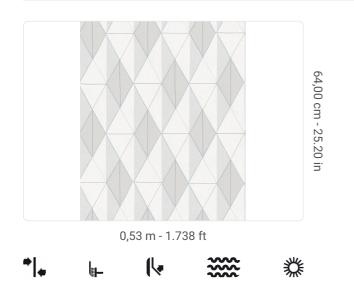

## **Technical specifications**

SKU Width Length Composition Sold by Repeat Match Vertical repeat Fire rating Strippability Paste Washability

25400 0,53 m - 1.738 ft 10,05 m - 32.964 ft VINYL ROLL 32,00 cm - 12.60 in OFFSET MATCH 64,00 cm - 25.20 in B-S2,D0 STRIPPABLE PASTE THE WALL EXTRA WASHABLE