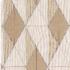

INE

Collection ALTAGAMMA TISSÉ



## Description

The birth of a new wall covering collection is a wonderful experience, imbued with that beautiful alchemy given by the mixture of many different stages. The Altagamma Tissé collection aims to give the environment a familiar and warm, personal and welcoming air with a distinctly British touch. Its use in contemporary settings gives identity and elegance and integrates perfectly with modern and minimal design.



## **Technical specifications**

SKU Width Length Composition Sold by Repeat Match Vertical repeat Fire rating Strippability Paste Washability

25400 0,53 m - 1.738 ft 10,05 m - 32.964 ft VINYL ROLL 32,00 cm - 12.60 in OFFSET MATCH 64,00 cm - 25.20 in B-S2,D0 STRIPPABLE PASTE THE WALL EXTRA WASHABLE

Colors (6)





25402



25403



25404



25405