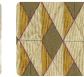

## ARLEQUINE

Collection ALTAGAMMA TISSÉ



## Description

The birth of a new wall covering collection is a wonderful experience, imbued with that beautiful alchemy given by the mixture of many different stages. The Altagamma Tissé collection aims to give the environment a familiar and warm, personal and welcoming air with a distinctly British touch. Its use in contemporary settings gives identity and elegance and integrates perfectly with modern and minimal design.



## **Technical specifications**

SKU Width Length Composition Sold by Repeat Match Vertical repeat Fire rating Strippability Paste Washability

25400 0,53 m - 1.738 ft 10,05 m - 32.964 ft VINYL ROLL 32,00 cm - 12.60 in OFFSET MATCH 64,00 cm - 25.20 in B-S2,D0 STRIPPABLE PASTE THE WALL EXTRA WASHABLE

Colors (6)





25402



25403



25404



25405