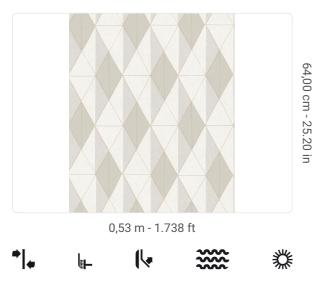

Length Composition

Sold by

Repeat

Match

Paste Washability

Vertical repeat

Fire rating Strippability 25401 0,53 m - 1.738 ft 10,05 m - 32.964 ft VINYL ROLL 32,00 cm - 12.60 in OFFSET MATCH 64,00 cm - 25.20 in B-S2,D0 STRIPPABLE PASTE THE WALL EXTRA WASHABLE