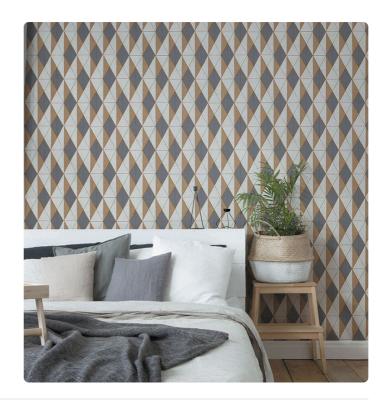

## Technical specifications

SKU Width Length Composition Sold by Repeat Match Vertical repeat Fire rating

Strippability Paste Washability 25402

0,53 m - 1.738 ft 10,05 m - 32.964 ft

VINYL ROLL

32,00 cm - 12.60 in OFFSET MATCH 64,00 cm - 25.20 in B-S2,D0