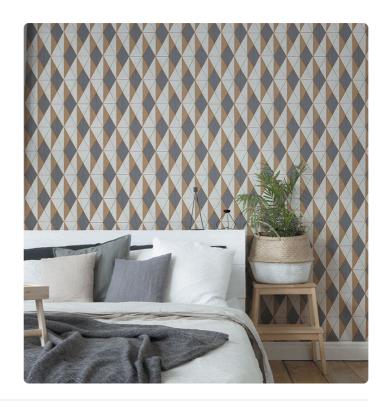

## Technical specifications

SKU Width Length Composition Sold by Repeat Match Vertical repeat Fire rating

Strippability Paste Washability 25403

0,53 m - 1.738 ft 10,05 m - 32.964 ft

VINYL ROLL

32,00 cm - 12.60 in OFFSET MATCH 64,00 cm - 25.20 in B-S2,D0