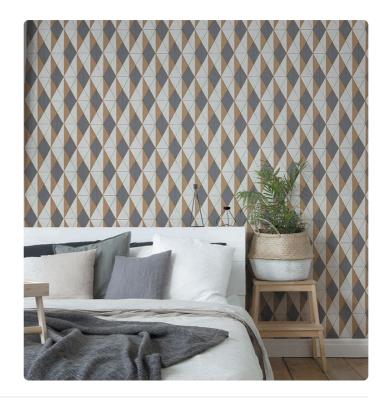

## Technical specifications

SKU Width Length Composition Sold by Repeat Match Vertical repeat Fire rating Strippability Paste

Washability

0,53 m - 1.738 ft 10,05 m - 32.964 ft VINYL ROLL 32,00 cm - 12.60 in OFFSET MATCH 64,00 cm - 25.20 in B-S2,D0 STRIPPABLE PASTE THE WALL EXTRA WASHABLE