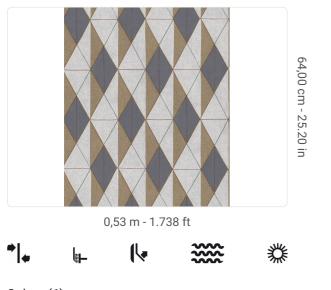

## **Technical specifications**

SKU Width Length Composition Sold by Repeat Match Vertical repeat Fire rating Strippability Paste Washability

25405 0,53 m - 1.738 ft 10,05 m - 32.964 ft VINYL ROLL 32,00 cm - 12.60 in OFFSET MATCH 64,00 cm - 25.20 in B-S2,D0 STRIPPABLE PASTE THE WALL EXTRA WASHABLE