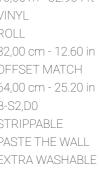

## **Technical specifications**

SKU Width Length Composition Sold by Repeat Match Vertical repeat Fire rating Strippability Paste Washability

25405 0,53 m - 1.738 ft 10,05 m - 32.964 ft VINYL ROLL 32,00 cm - 12.60 in OFFSET MATCH 64,00 cm - 25.20 in B-S2,D0 STRIPPABLE PASTE THE WALL EXTRA WASHABLE