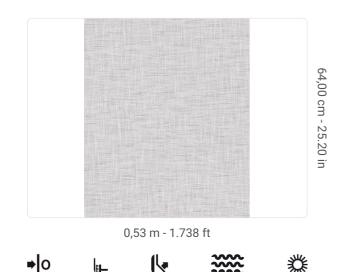

## **Technical specifications**

SKU Width Length Composition Sold by Match Vertical repeat Fire rating Strippability Paste Washability 25411 0,53 m - 1.738 ft 10,05 m - 32.964 ft VINYL ROLL SENZA RAPPORTO / PARI 64,00 cm - 25.20 in B-S2,D0 STRIPPABLE PASTE THE WALL EXTRA WASHABLE