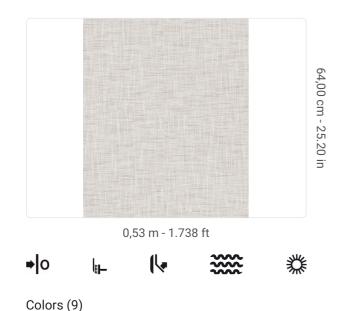

## **Technical specifications**

SKU Width Length Composition Sold by Match Vertical repeat Fire rating Strippability Paste Washability 25413 0,53 m - 1.738 ft 10,05 m - 32.964 ft VINYL ROLL SENZA RAPPORTO / PARI 64,00 cm - 25.20 in B-S2,D0 STRIPPABLE PASTE THE WALL EXTRA WASHABLE